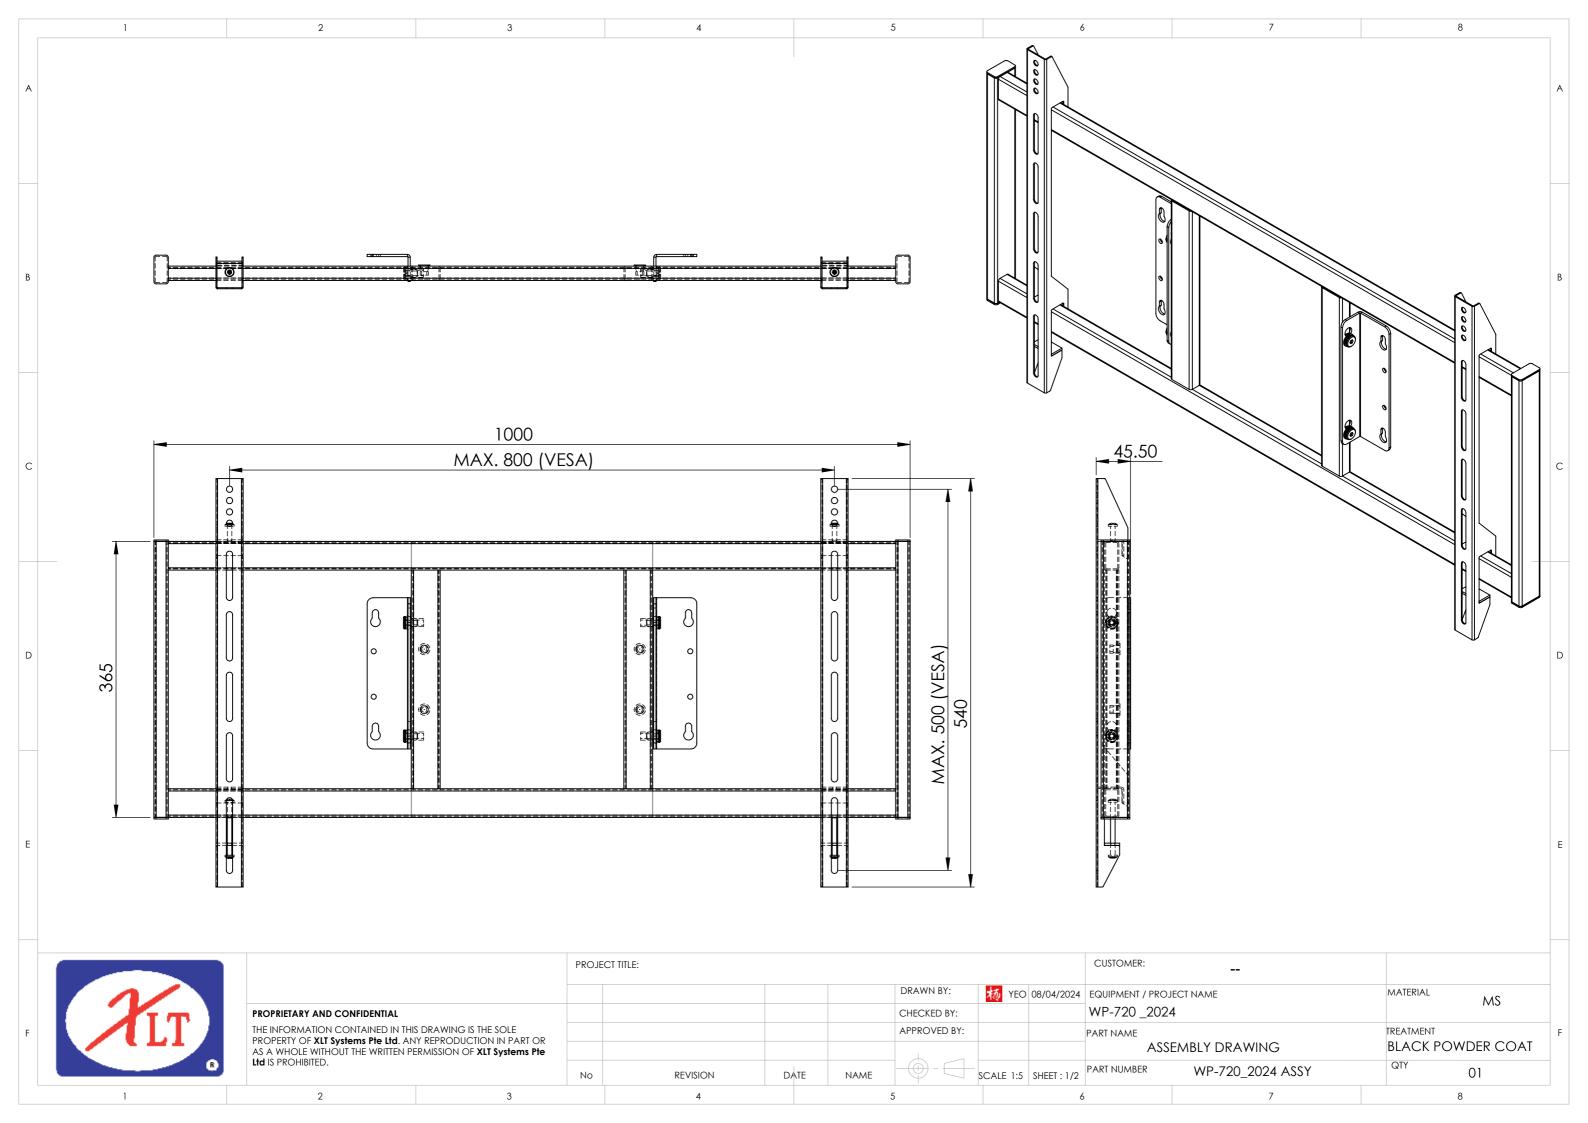

WP 720 INSTALLATION GUIDE

NO MOUNTING MATERIAL IS PROVIDED. PLEASE ENGAGE PROFESSIONAL INSTALLER SHOULD YOU DON'T KNOW HOW TO INSTALL OR CALL LOCAL DEALER FOR ASSISTANCE. MAKE SURE THAT THE WALL STRUCTURE CAN SUPPORT AT LEAST FOUR TIMES THE TOTAL WEIGHT OF THE BRACKET WITH THE TV.