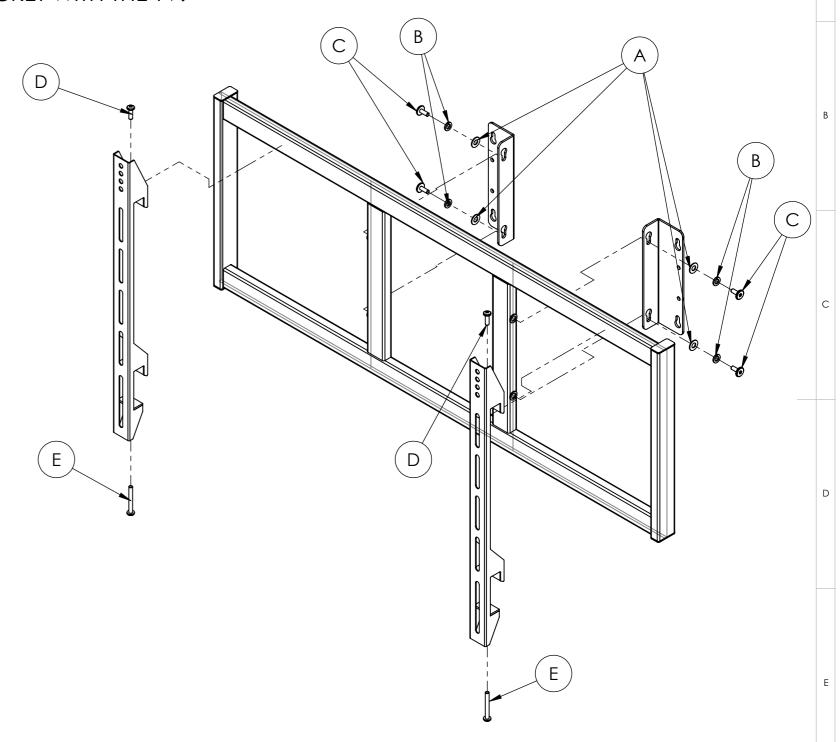

| SCREW LIST |          |          |                             |  |  |  |  |  |  |
|------------|----------|----------|-----------------------------|--|--|--|--|--|--|
|            | ITEM     | QUANTITY | DESCRIPTION                 |  |  |  |  |  |  |
| А          | 0        | 4        | m8 plain Washer             |  |  |  |  |  |  |
| В          | <b>©</b> | 4        | M8 SPRING WASHER            |  |  |  |  |  |  |
| С          |          | 4        | M8 FLAT HEAD SOCKET<br>HEAD |  |  |  |  |  |  |
| D          |          | 2        | M6 PAN HEAD                 |  |  |  |  |  |  |
| Е          |          | 2        | M6 PAN HEAD                 |  |  |  |  |  |  |